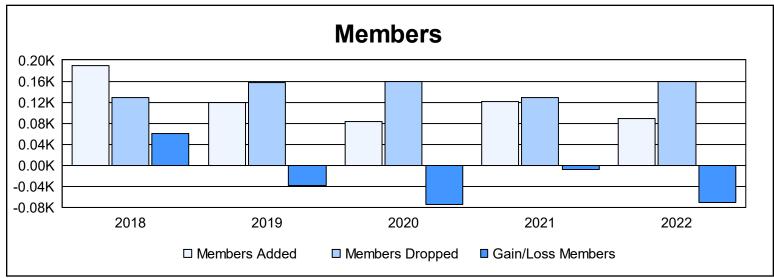

District 12 O As of June 2022 Cumulative

| Year      | New<br>Clubs | Dropped<br>Clubs | Gain/<br>Loss<br>Clubs | New<br>Members | Charter<br>Members | Reinstate<br>Members | Transfer<br>Members | Total<br>Member<br>Added | Total<br>Members<br>Dropped | Gain/<br>Loss<br>Members |
|-----------|--------------|------------------|------------------------|----------------|--------------------|----------------------|---------------------|--------------------------|-----------------------------|--------------------------|
| 2017-2018 | 2            | 0                | 2                      | 126            | 51                 | 6                    | 6                   | 189                      | 129                         | 60                       |
| 2018-2019 | 0            | 2                | -2                     | 102            | 7                  | 2                    | 8                   | 119                      | 158                         | -39                      |
| 2019-2020 | 0            | 0                | 0                      | 64             | 2                  | 6                    | 12                  | 84                       | 159                         | -75                      |
| 2020-2021 | 1            | 1                | 0                      | 83             | 27                 | 8                    | 3                   | 121                      | 129                         | -8                       |
| 2021-2022 | 0            | 2                | -2                     | 78             | 3                  | 2                    | 5                   | 88                       | 159                         | -71                      |
| Average   | 1            | 1                | 0                      | 91             | 18                 | 5                    | 7                   | 120                      | 147                         | -27                      |