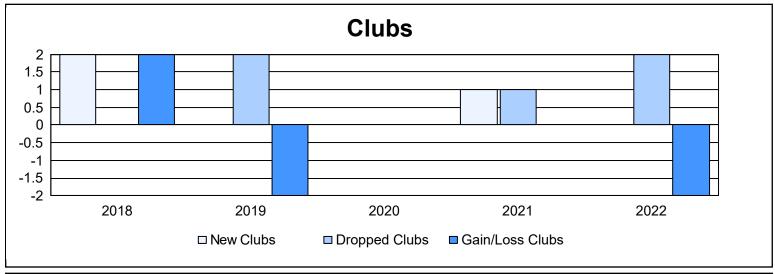

District 12 O As of June 2022 Cumulative

| Year      | New<br>Clubs | Dropped<br>Clubs | Gain/<br>Loss<br>Clubs | New<br>Members | Charter<br>Members | Reinstate<br>Members | Transfer<br>Members | Total<br>Member<br>Added | Total<br>Members<br>Dropped | Gain/<br>Loss<br>Members |
|-----------|--------------|------------------|------------------------|----------------|--------------------|----------------------|---------------------|--------------------------|-----------------------------|--------------------------|
| 2017-2018 | 2            | 0                | 2                      | 126            | 51                 | 6                    | 6                   | 189                      | 129                         | 60                       |
| 2018-2019 | 0            | 2                | -2                     | 102            | 7                  | 2                    | 8                   | 119                      | 158                         | -39                      |
| 2019-2020 | 0            | 0                | 0                      | 64             | 2                  | 6                    | 12                  | 84                       | 159                         | -75                      |
| 2020-2021 | 1            | 1                | 0                      | 83             | 27                 | 8                    | 3                   | 121                      | 129                         | -8                       |
| 2021-2022 | 0            | 2                | -2                     | 78             | 3                  | 2                    | 5                   | 88                       | 159                         | -71                      |
| Average   | 1            | 1                | 0                      | 91             | 18                 | 5                    | 7                   | 120                      | 147                         | -27                      |